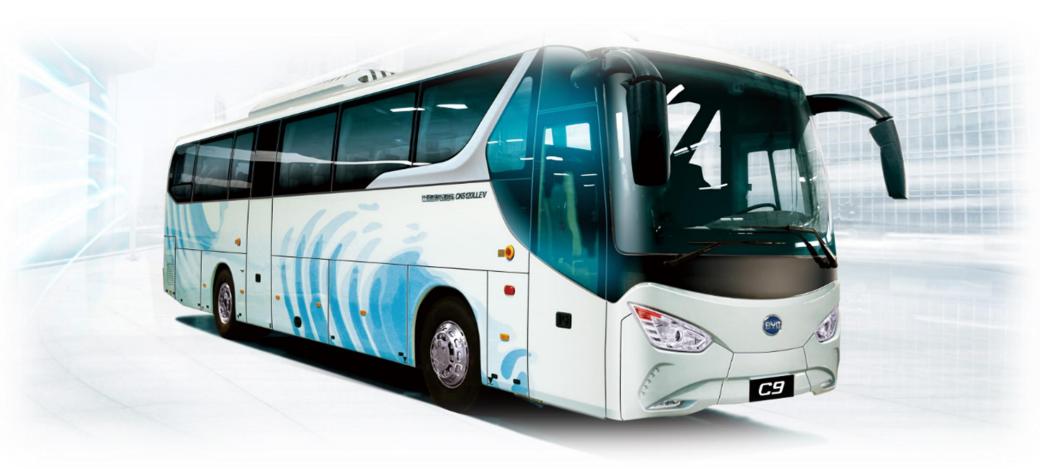

### C9UR RHD (Semi low-floor design for African)<sup>Build Your Dreams</sup>

|      |                                               | Passenger |    |            | Mini        | Midi | Bus |    |     | Truck |     |
|------|-----------------------------------------------|-----------|----|------------|-------------|------|-----|----|-----|-------|-----|
| Туре | Charger                                       | E2        | Т3 | Tang<br>EV | Mini<br>bus | К6   | K7  | К9 | C9U | Q1R   | T9R |
| DC   | 60kW(30KW*2) China GB DC Charger              |           |    |            |             |      |     |    |     |       |     |
|      | 60kW(30KW*2) Europe EC DC Charger             |           | •  |            |             |      | •   |    |     |       |     |
| AC   | 80KW(40KW*2) Europe EC Standard<br>AC Charger |           |    |            |             |      |     |    |     |       |     |
|      | 80KW(40KW*2) China GB AC Charger              |           |    |            |             |      | •   |    |     |       |     |
|      | 40kW China GB AC Charger                      |           |    |            |             |      |     |    |     |       |     |
|      | 40kW Europe EC AC Charger                     |           |    |            |             |      |     |    |     |       |     |
|      | 7kW Europe EC AC Charger                      |           | •  |            |             |      |     |    |     |       |     |
|      | 7kW China GB AC Charger                       |           | •  |            |             |      |     |    |     |       |     |