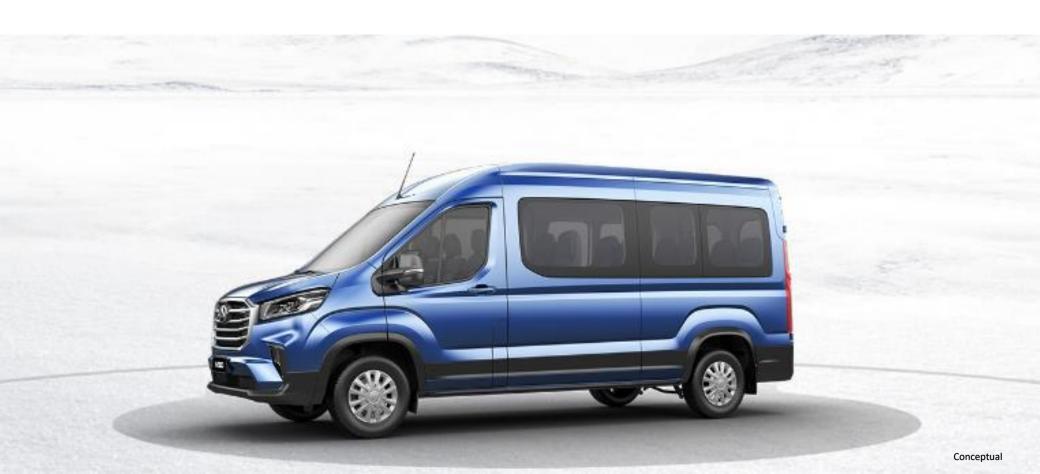

# EMOBILITY



000

Con KO

### **BYD AT A GLANCE**

Over 220,000 employees and over 30 industrial parks worldwide
Four core businesses: Electronics, New Energy, Auto, and SkyRail
2018 group revenue: USD 19.4 billion
Over 24 years' experience in battery R&D and manufacturing, resulting in the
World's largest Iron-Phosphate battery output capacity
A pioneer in achieving a Zero-Emission Ecosystem: affordable solar power, reliable energy storage, and electrified transportation
Listed at #15 on the Forbes list of Companies Changing the World
World's largest EV manufacturer in 2015, 2016, 2017 and 2018
Global leader in solar and energy storage manufacturing

### **FOUR INDUSTRIES**



#### BYD OFFICES AND PLANTS ACROSS THE GLOBE















## BYD T3











### Minibus taxi 15+1





### C9UR RHD (Semi low-floor design for African)<sup>Build Your Dreams</sup>





|      |                                               | Passenger |    |            | Mini        | Midi | Bus |    |     | Truck |     |
|------|-----------------------------------------------|-----------|----|------------|-------------|------|-----|----|-----|-------|-----|
| Туре | Charger                                       | E2        | Т3 | Tang<br>EV | Mini<br>bus | К6   | K7  | К9 | C9U | Q1R   | T9R |
| DC   | 60kW(30KW*2) China GB DC Charger              |           |    |            |             |      |     |    |     |       |     |
|      | 60kW(30KW*2) Europe EC DC Charger             |           | •  |            |             |      | •   |    |     |       |     |
| AC   | 80KW(40KW*